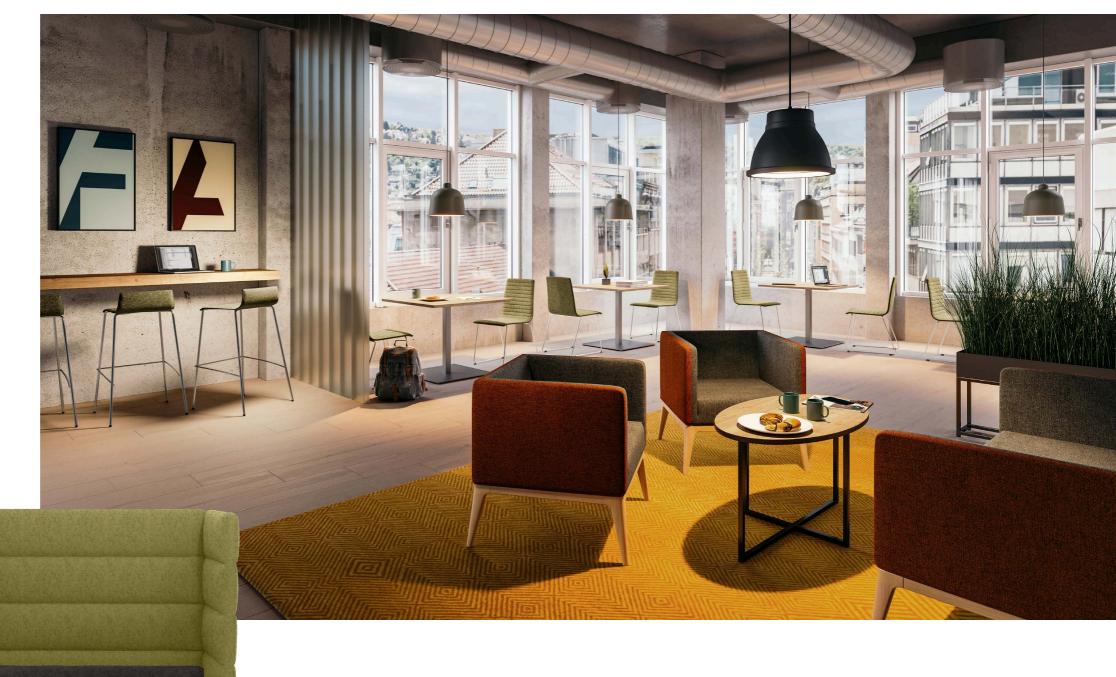

### Lounge areas

Take a break, have a chat or develop new ideas – comfortably designed lounge areas with attractive furnishing solutions are perfect for relaxing during the working day, and provide space for creativity.

# Recharge in comfort

Stylish chairs for lunch at the bistro table and cosy armchairs for animated conversations or relaxing during breaks – the new Consento soft seating programme provides the ideal solution for any requirement, and creates customised lounge areas for relaxing or developing new ideas.