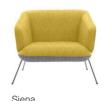

#### Great first impression:

the modern Livorno wire-frame chair is perfect for relaxing cosily.

Combination options for reception areas:

SOFT SEATING CONSENTO