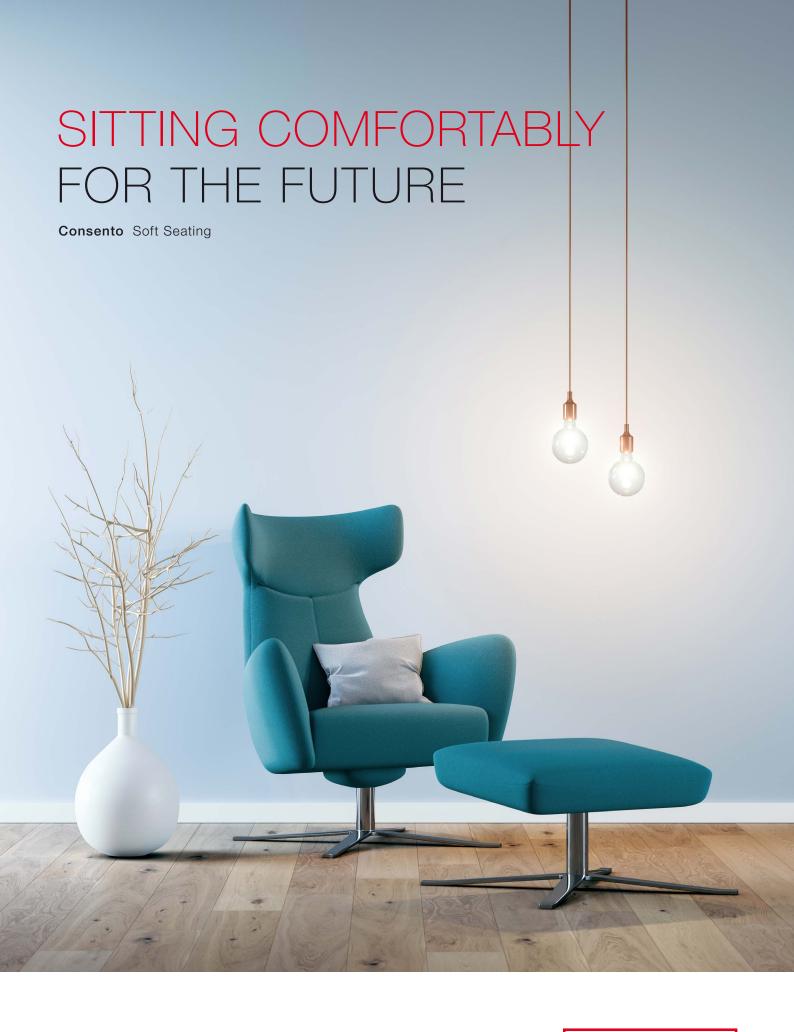

ASSMANN

SOFT SEATING CONSENTO

Optimal seating comfort and extensive design options for furnishing modern work environments – Consento, the new soft seating collection by ASSMANN, provides the perfect solution for every requirement.

From stylish chairs and high-quality armchairs to comfortable sofas and modern, freely combinable seating modules – the enormous range of the Consento programme leaves nothing to be desired. The new seating furniture is available in 4 different fabrics and 50 colours. Selected pieces are also available in 17 exclusive Torero thick leather covers. Each piece in the new soft seating collection represents a stylish highlight for reception areas, waiting rooms, communication zones and lounge spaces. Discover a range of possibilities for every room, and find the perfect Consento furnishing solution for you.

# SITTING COMFORTABLY FOR THE FUTURE

The perfect solution for every space: Discover the variety of Consento, our new soft seating collection, online.