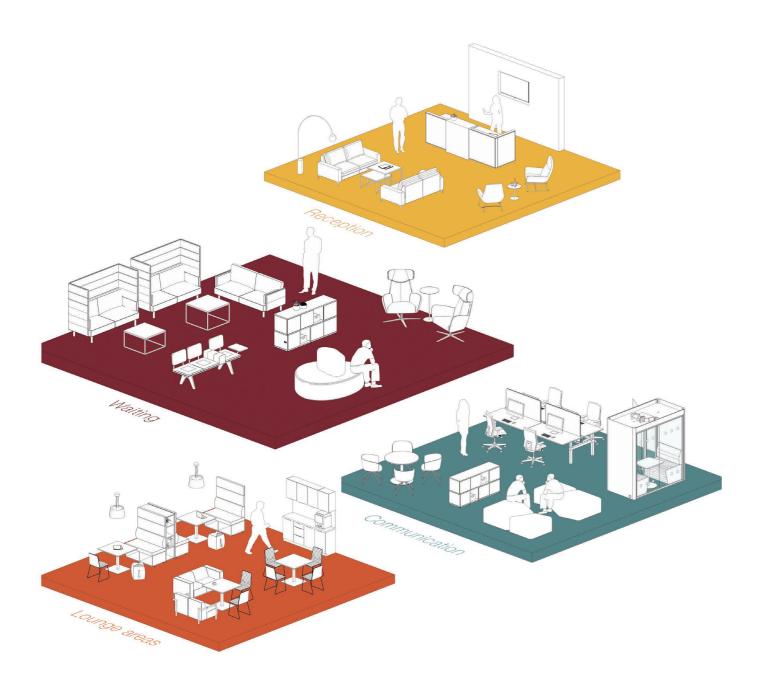

### Reception

Come in and feel at ease: the reception area is the first aspect of a company that visitors see. First impressions count – and high-quality furnishing solutions and furniture systems help create a pleasant and welcoming atmosphere that people will remember.

# Waiting

If you have to wait a while, comfortably furnished waiting areas create a sense of calm and comfort. A stylish sofa or a comfortable chair provides a moment of relaxation before a job interview and guarantees that meetings can start on a relaxed note.

### Communication

Modern workplaces are true all-rounders: they function as a meeting point for creative exchanges and offer a haven for focused work. That's just as true for open-space workplaces as for group and single offices. That is why it's so important to have innovative and functional seating furniture that provides solutions for every requirement.

### Lounge areas

Take a break, have a chat or develop new ideas – comfortably designed lounge areas with attractive furnishing solutions are perfect for relaxing during the working day, and provide space for creativity.