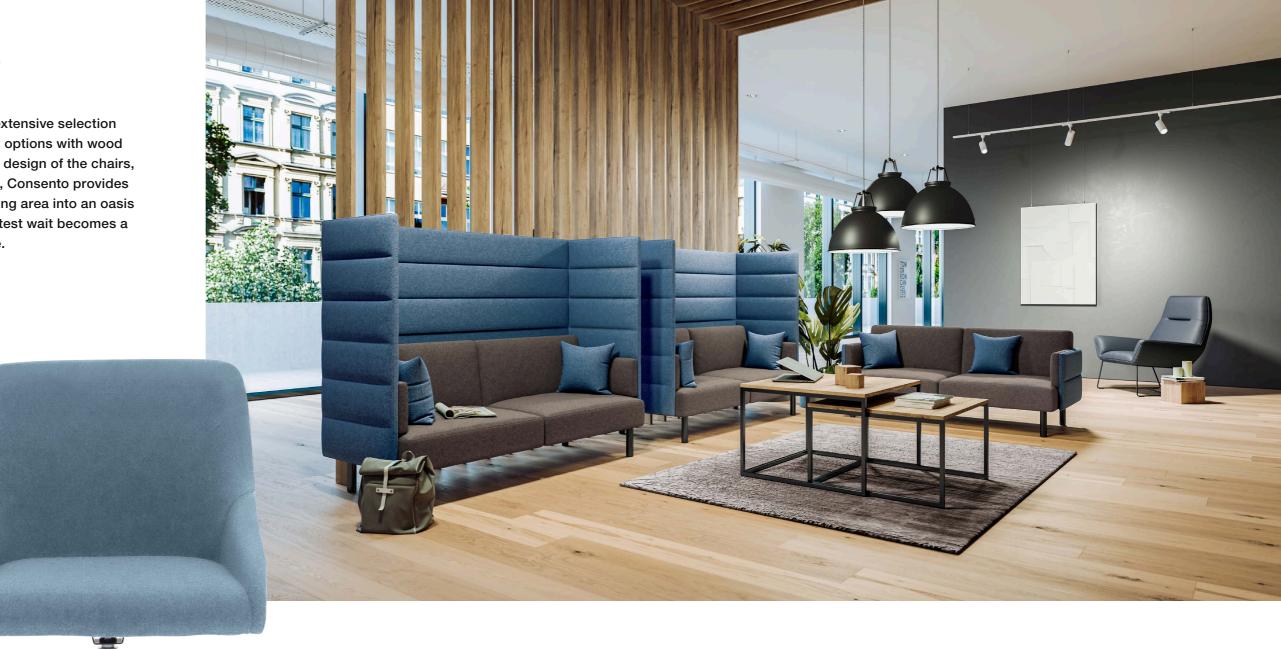

### Lounge areas

Take a break, have a chat or develop new ideas – comfortably designed lounge areas with attractive furnishing solutions are perfect for relaxing during the working day, and provide space for creativity.

# Recharge in comfort

Stylish chairs for lunch at the bistro table and cosy armchairs for animated conversations or relaxing during breaks – the new Consento soft seating programme provides the ideal solution for any requirement, and creates customised lounge areas for relaxing or developing new ideas.

### Take a seat and relax:

with its high back and ergonomic cushioning, the Cremona 2-seater sofa offers outstanding comfort and creates a pleasant sphere of Combination options for lounge areas: