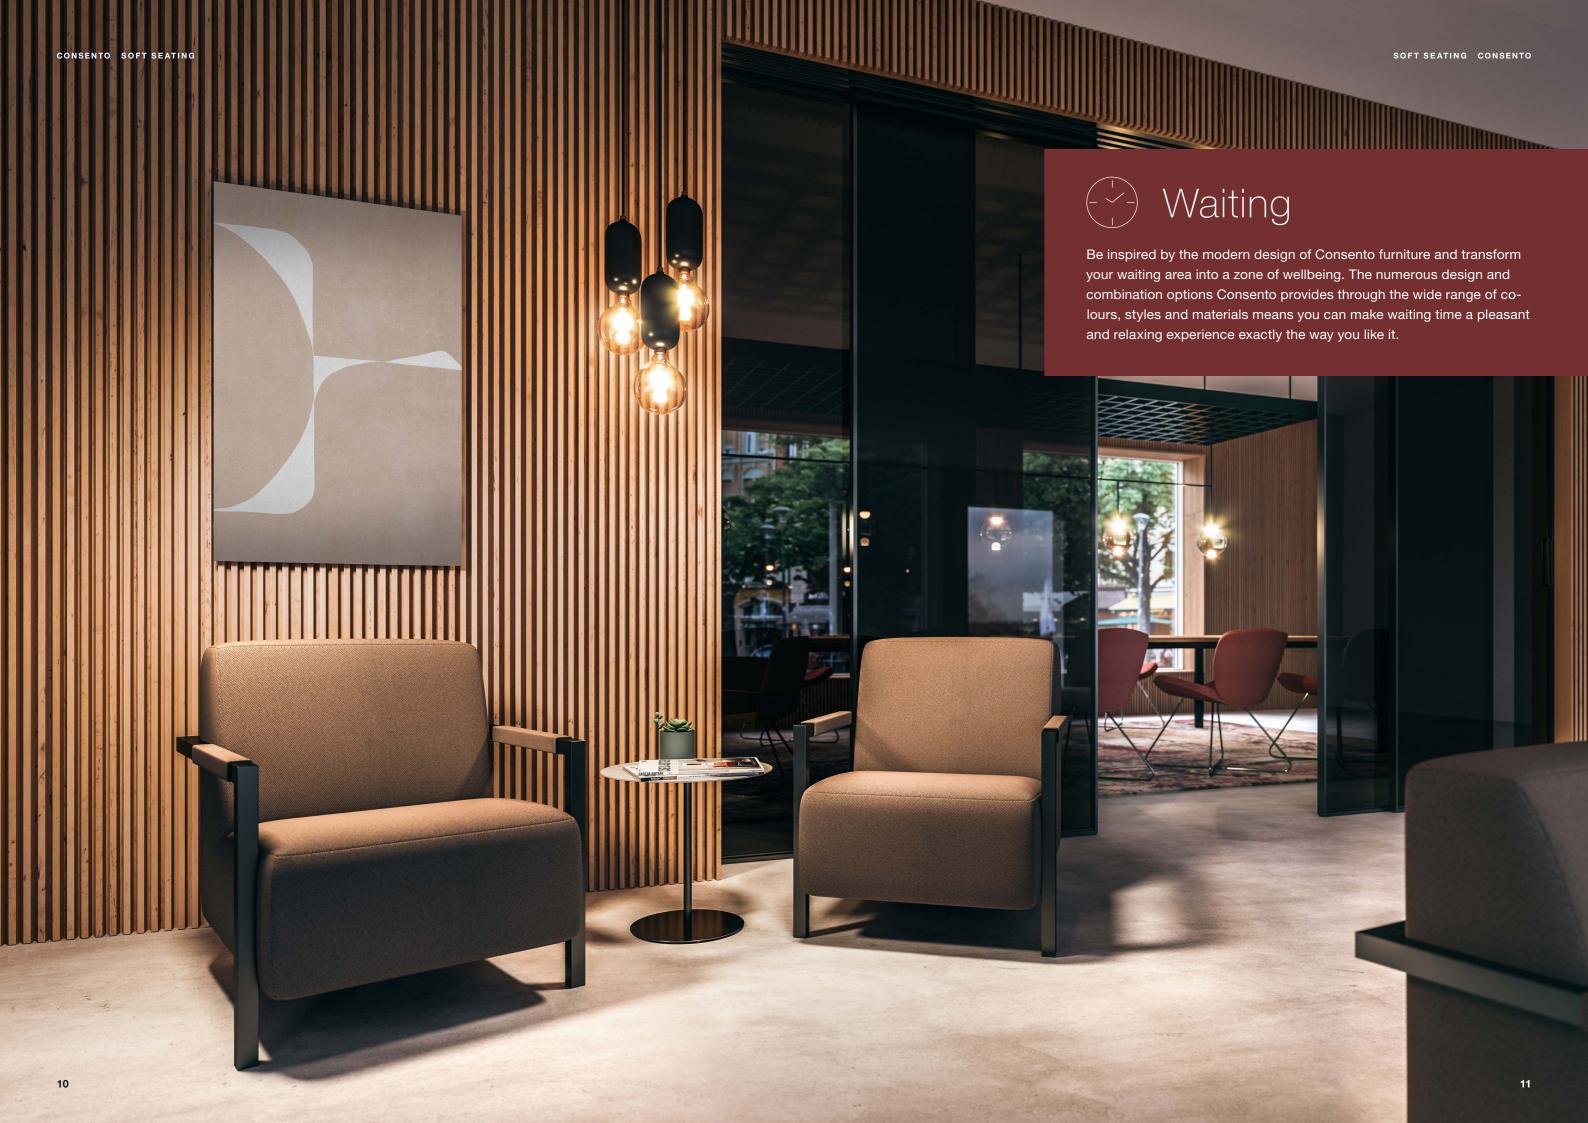

# Waiting

If you have to wait a while, comfortably furnished waiting areas create a sense of calm and comfort. A stylish sofa or a comfortable chair provides a moment of relaxation before a job interview and guarantees that meetings can start on a relaxed note.

# Waitingtime = wellbeing time

Everything fits together here: With an extensive selection of colours and surfaces, various model options with wood or metal foot frames, and the exclusive design of the chairs, armchairs, sofas and modular systems, Consento provides seating elements that transform a waiting area into an oasis of wellbeing. As a result, even the shortest wait becomes a welcome timeout from the daily routine.