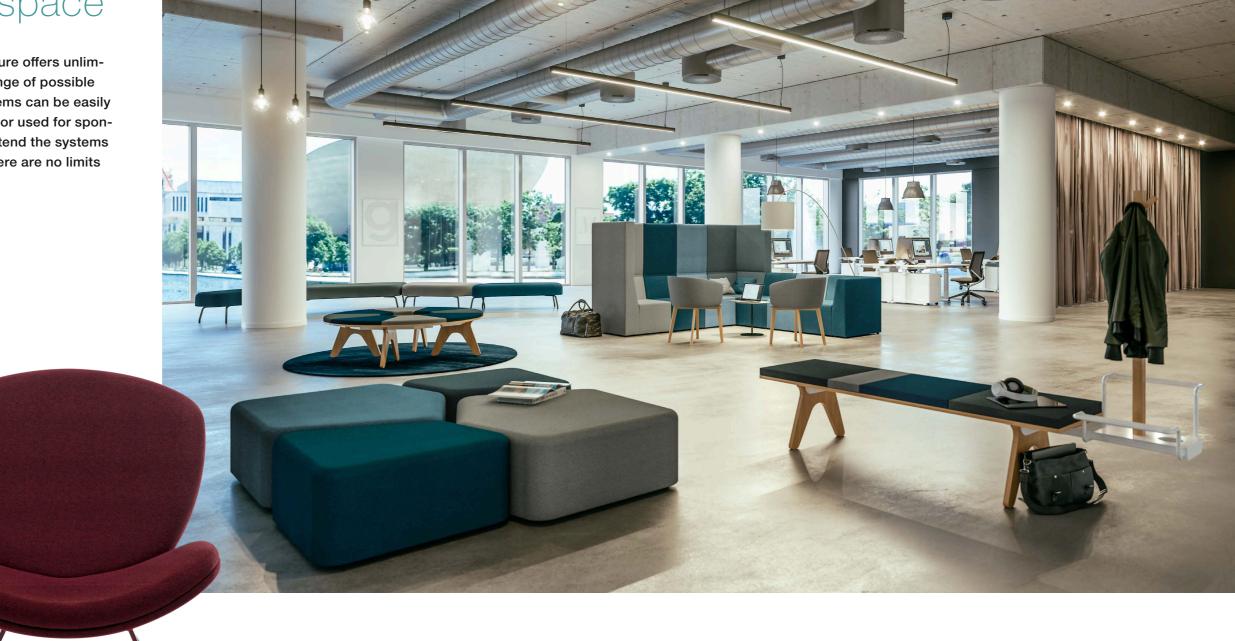

# Design requires space

In open workspaces, Consento seating furniture offers unlimited design and combination options for a range of possible uses. Comfortable and modular seating systems can be easily placed together to create oases of wellbeing or used for spontaneous discussions. It is also possible to extend the systems with the optional addition of further units. There are no limits to the design possibilities.

Communicating in the open space: the modern and minimalist Terni chair offers a high level of comfort for meetings. Combination options for reception areas: