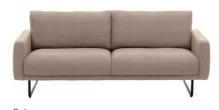

### Take a seat and relax:

with its high back and ergonomic cushioning, the Cremona 2-seater sofa offers outstanding comfort and creates a pleasant sphere of Combination options for lounge areas: