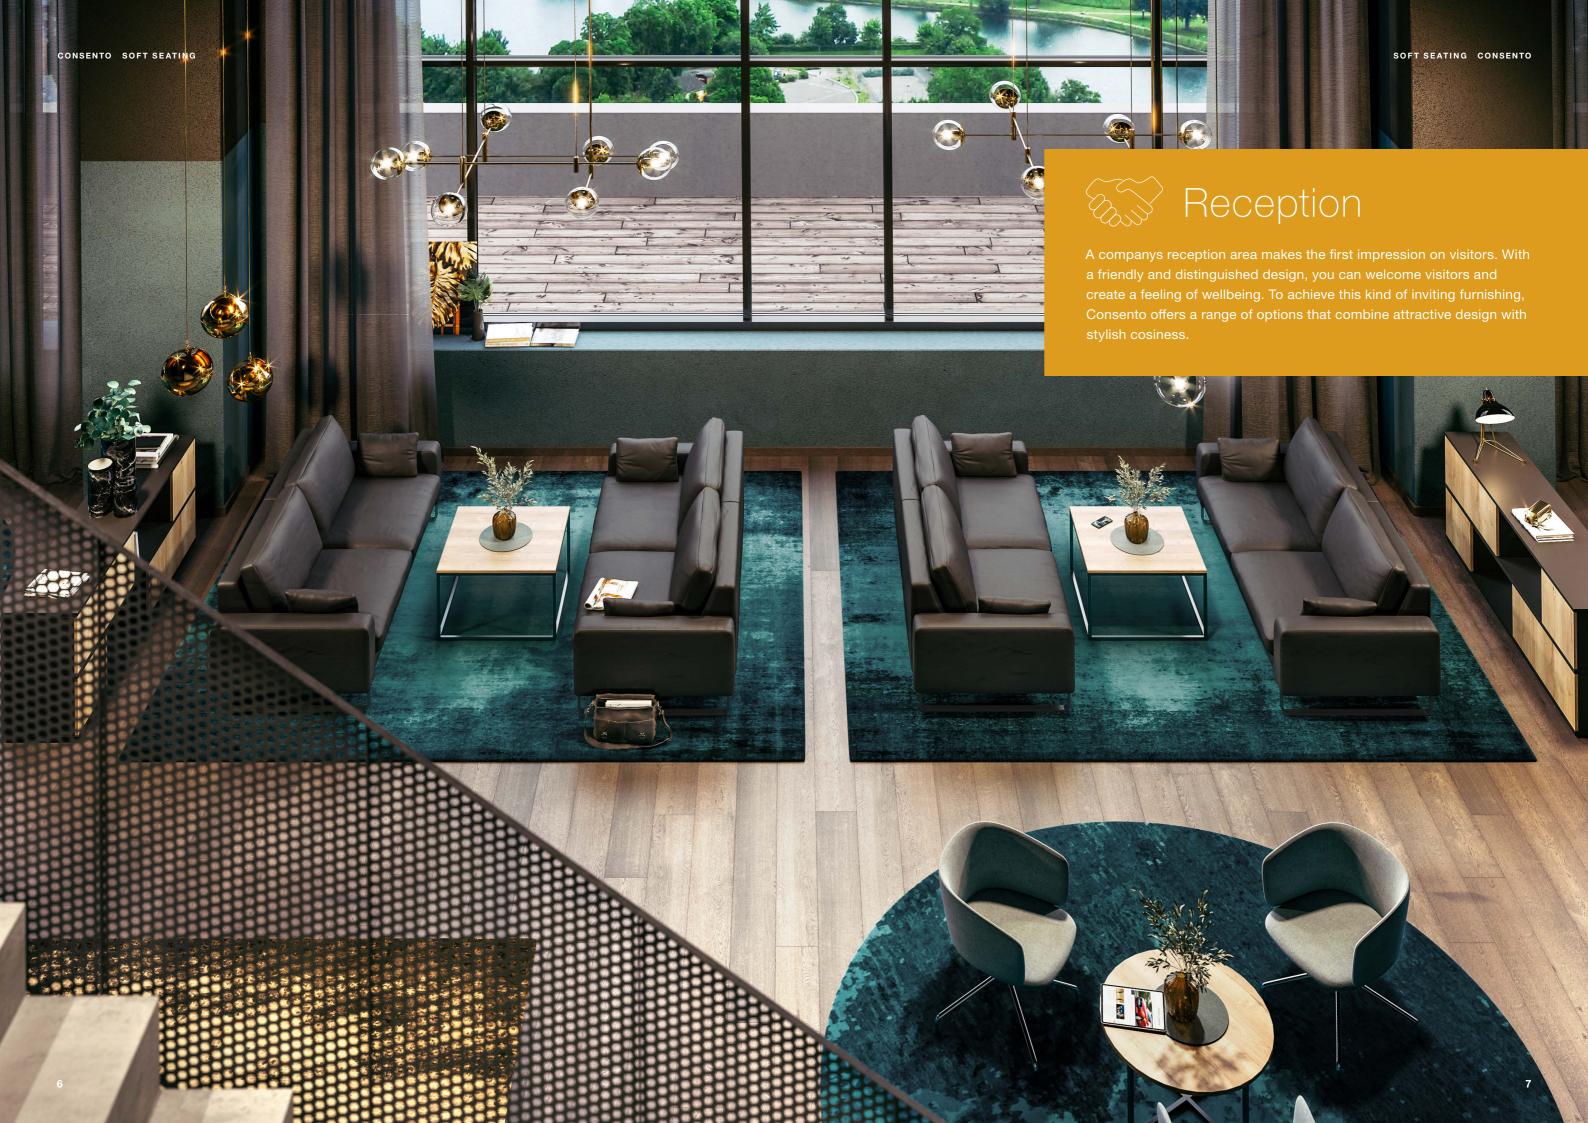

### Reception

Come in and feel at ease: the reception area is the first aspect of a company that visitors see. First impressions count – and high-quality furnishing solutions and furniture systems help create a pleasant and welcoming atmosphere that people will remember.

# A welcoming reception

You never get a second chance to make a first impression. That is why the timeless furnishing solutions of the Consento series welcome visitors with a balanced fusion of elegance and cosiness. Elegant chairs and stylish sofas – all the models in the soft seating collection are real eye-catchers and set new standards for seating comfort in reception areas.