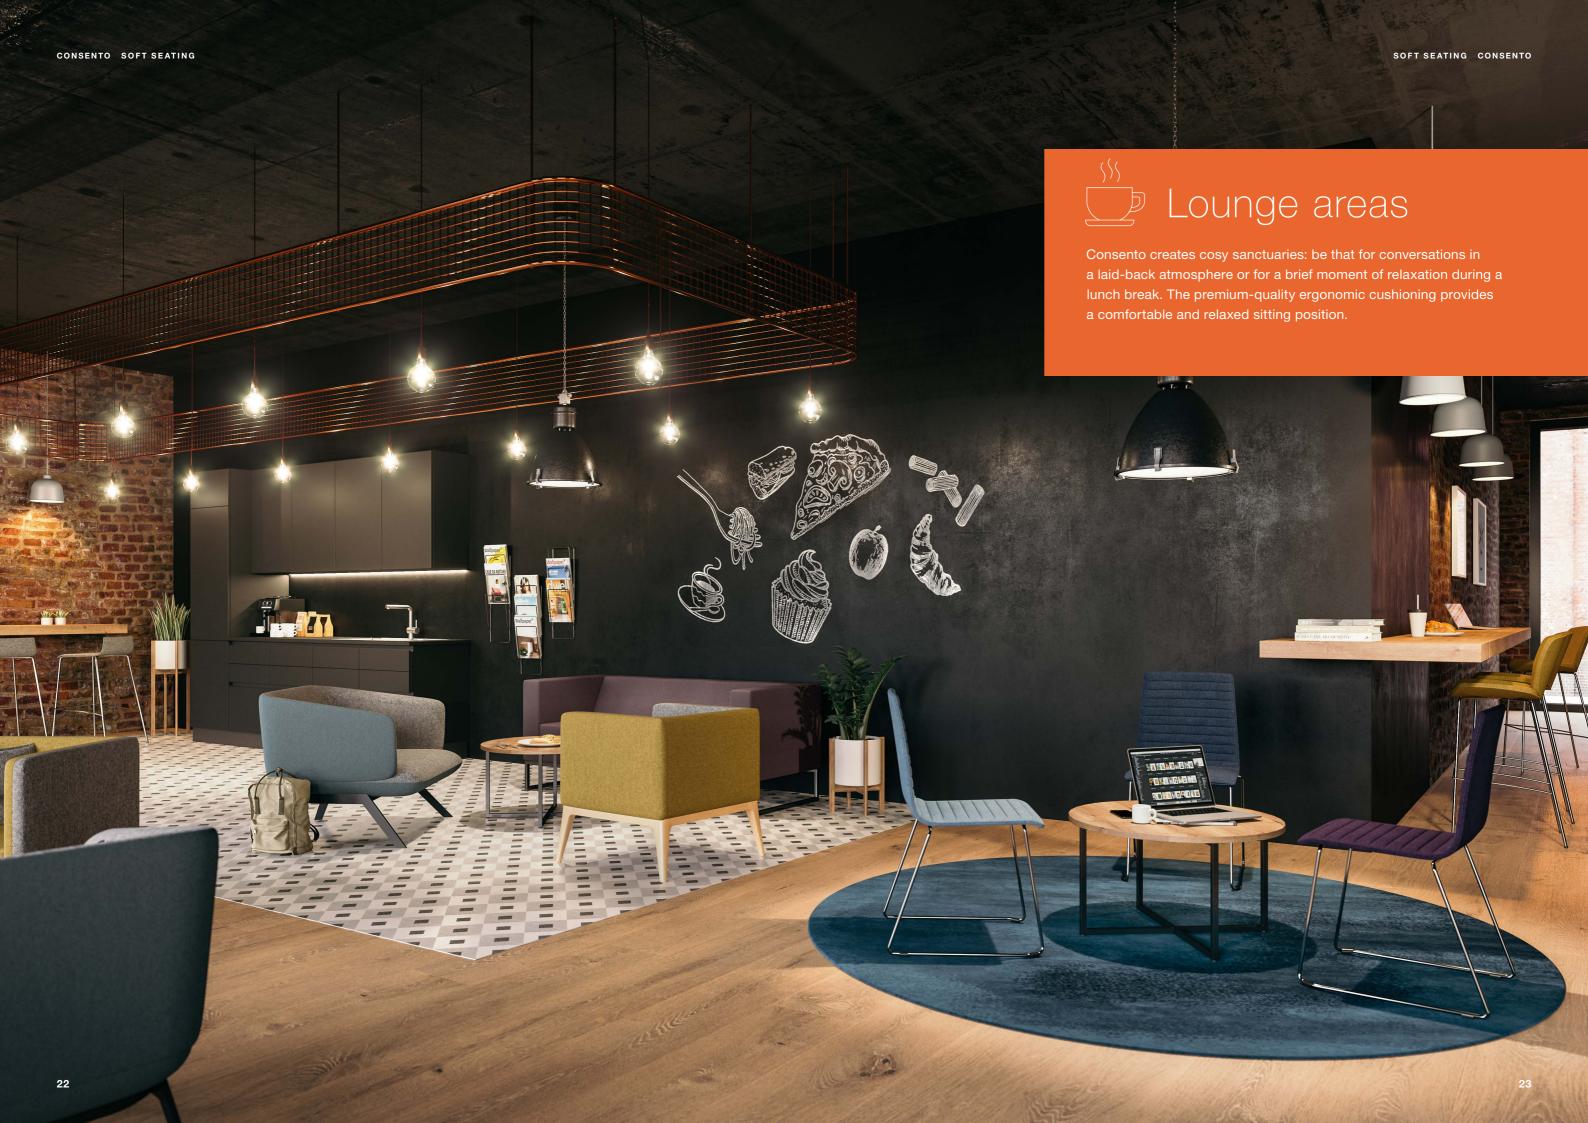

### Lounge areas

Take a break, have a chat or develop new ideas – comfortably designed lounge areas with attractive furnishing solutions are perfect for relaxing during the working day, and provide space for creativity.

# Recharge in comfort

Stylish chairs for lunch at the bistro table and cosy armchairs for animated conversations or relaxing during breaks – the new Consento soft seating programme provides the ideal solution for any requirement, and creates customised lounge areas for relaxing or developing new ideas.

### Take a seat and relax:

with its high back and ergonomic cushioning, the Cremona 2-seater sofa offers outstanding comfort and creates a pleasant sphere of Combination options for lounge areas: