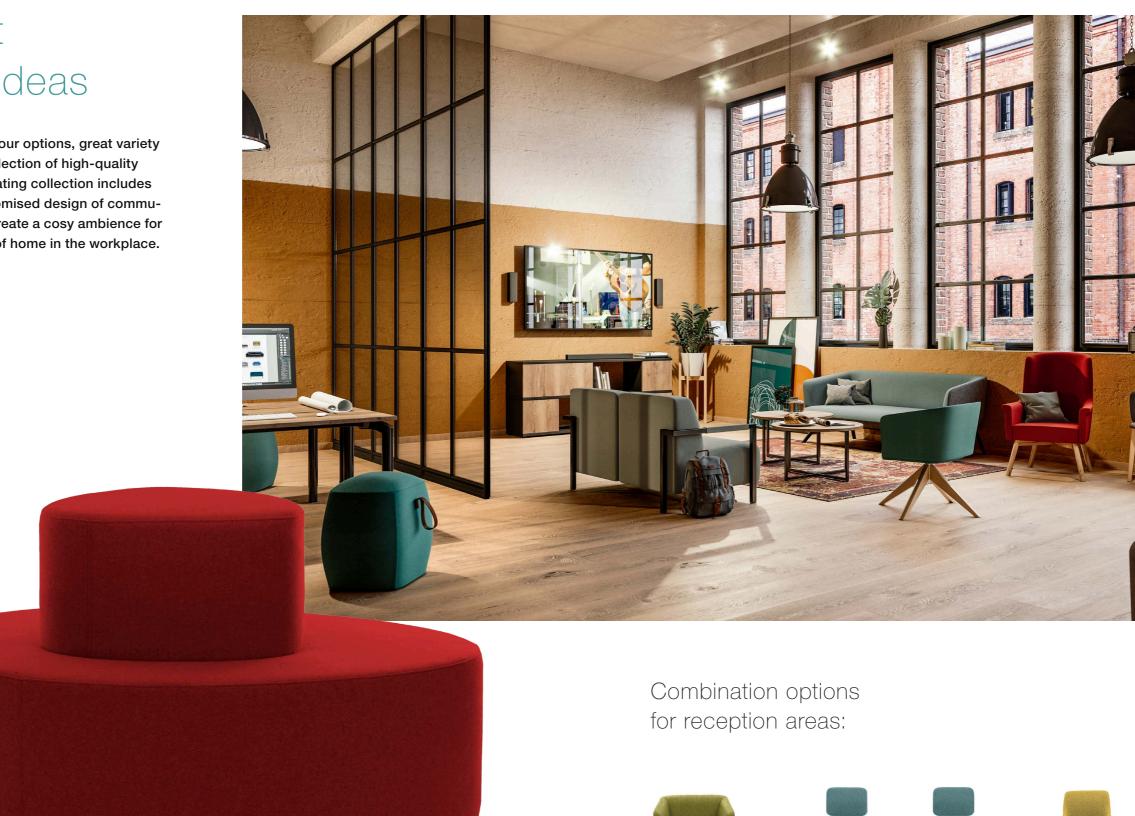

# A welcoming reception

You never get a second chance to make a first impression. That is why the timeless furnishing solutions of the Consento series welcome visitors with a balanced fusion of elegance and cosiness. Elegant chairs and stylish sofas – all the models in the soft seating collection are real eye-catchers and set new standards for seating comfort in reception areas.

#### Great first impression:

the modern Livorno wire-frame chair is perfect for relaxing cosily.

Combination options for reception areas:

SOFT SEATING CONSENTO